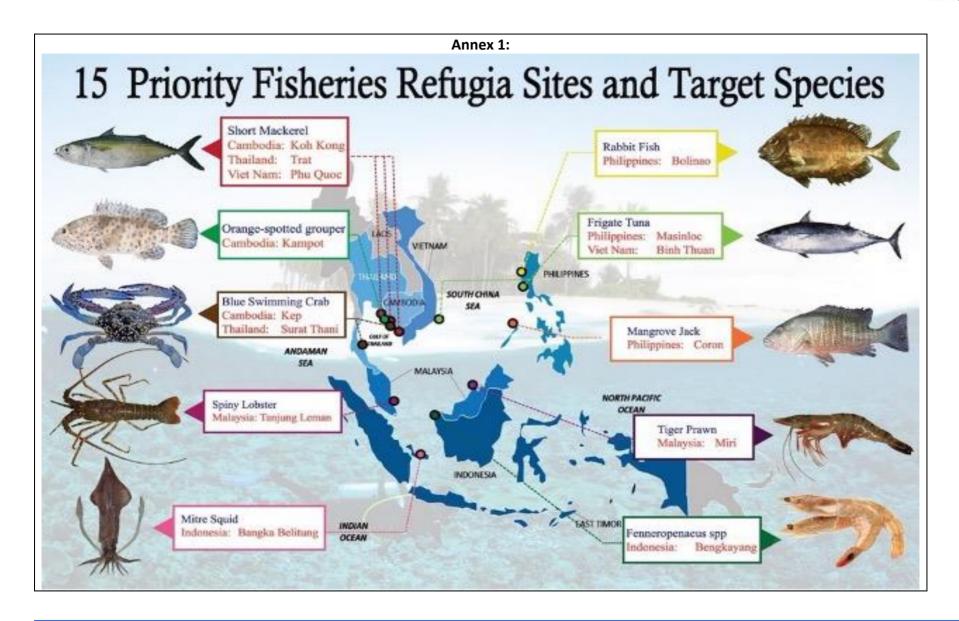

## PART 1: Progress and status of project implementation (refers to Annex 1)

| Indicators                    | Name/Location/Province         | Target Species      | Sta          | atus                          | Estimated                  | Marine<br>lin                             | Refugia                |                           |
|-------------------------------|--------------------------------|---------------------|--------------|-------------------------------|----------------------------|-------------------------------------------|------------------------|---------------------------|
|                               |                                |                     | Adopted      | In process<br>(expected date) | Refugia Size<br>(Hectares) | Type<br>(coral,<br>seagrass,<br>mangrove) | Estimated<br>Size (ha) | Profile<br>(done/not yet) |
| Fisheries Refugia<br>Adoption | Site 1:                        |                     |              |                               |                            |                                           |                        |                           |
|                               | Site 2:                        |                     |              |                               |                            |                                           |                        |                           |
|                               | Site 3: (if appropriated)      |                     |              |                               |                            |                                           |                        |                           |
|                               | If not yet achievement, give o | a reason ana strate | gic workplan | including expo                | ected date for comp        | letion. :                                 |                        |                           |
|                               |                                |                     |              |                               |                            |                                           |                        |                           |
|                               | Willingness of fisheries and e |                     |              |                               |                            |                                           |                        |                           |
|                               |                                |                     |              |                               |                            |                                           |                        |                           |